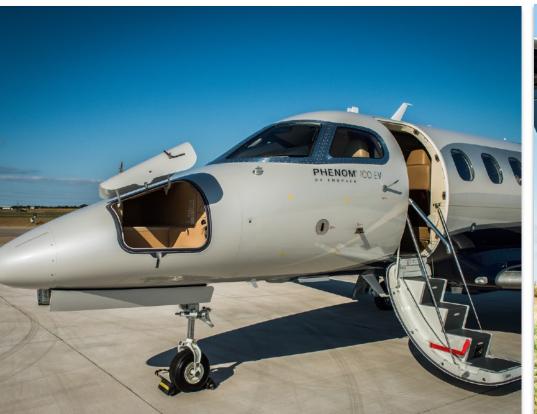

## **INTERIOR & CABIN:**

2018 Factory Sunstone Interior Scheme - Like New Condition Club configuration and Forward Side facing Seat Dual Executive Writing Tables Aft Enclosed Belted Lavatory Dark High Gloss Woodwork Throughout