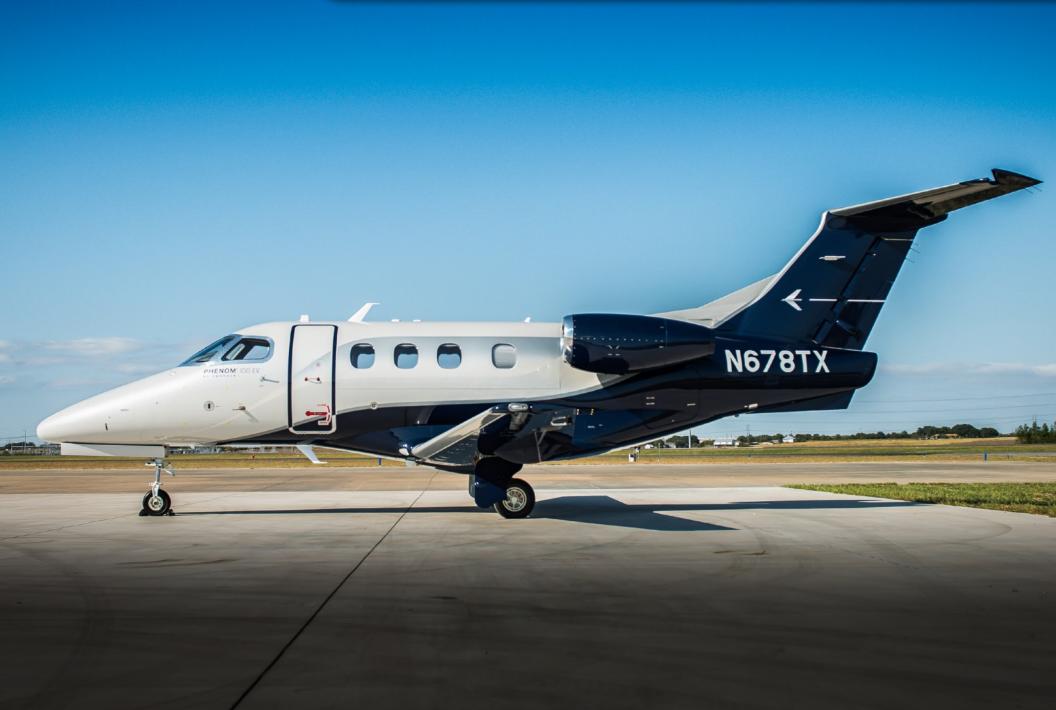

# PHENOM 100EV SN 5000400

www.jetAVIVA.com | sales@jetAVIVA.com | +1.512.410.0295

YEAR & MODEL: 2018 PHENOM 100EVAIRFRAME TT: 85 SNEWSERIAL NUMBER: 50000400ENGINE TT: 85 / 85 SNEWREGISTRATION: N678TXLOCATION: AUSTIN, TX

### EXTERIOR & PAINT:

2018 Factory Original Grey Pearl over Flag Blue with Cascata Grey Accents