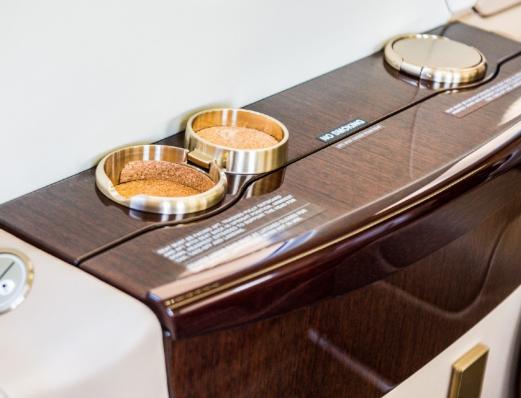

# ADDITIONAL FEATURES:

ADS-B Out Full Provisions for CPDLC Lavatory Rigid Door In-Flight Entertainment Package Sunshade and Sun Visor Cockpit Flood Lights Premium Passenger Door Cockpit Seat Sheepskin Covers Dual zone climate control 110v AC Outlets LED Lighting Throughout

## **INTERIOR & CABIN:**

2018 Factory Sunstone Interior Scheme - Like New Condition Club configuration and Forward Side facing Seat Dual Executive Writing Tables Aft Enclosed Belted Lavatory Dark High Gloss Woodwork Throughout