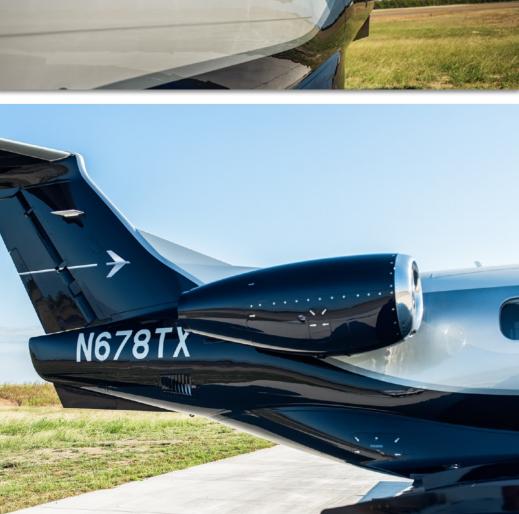

### EXTERIOR & PAINT:

2018 Factory Original Grey Pearl over Flag Blue with Cascata Grey Accents