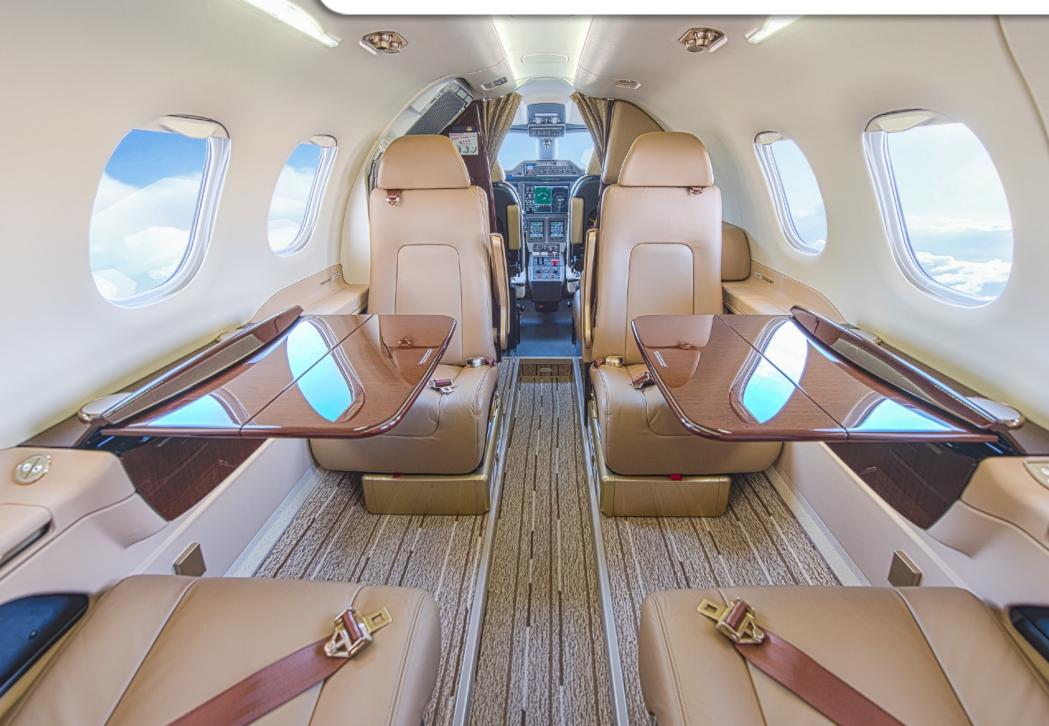

#### **AVIONICS:**

#### Prodigy Touch G3000 Avionics System

Three 14" Active Matrix LCD Displays Dual 5.7" Infrared Touch Screen Controllers Dual Mode S Transponders w/ Diversity & DME GFC-700 Autopilot with GMC-710 AP Controller TCAS-I Traffic Alerting and Collision Avoidance TAWS-B Terrain Awareness and Alerting System Synthetic Vision System Weather Radar VHF Communication (COM) **Dual Audio Panels** VOR/ILS Navigation (NAV) Satellite based Navigation (WAAS GPS) FMS w/ RNP and VNAV **Emergency Locater Transmitter** Cockpit Voice and Data Recorder (CVDR) Jeppesen Electronic Charts XM Weather and Radio Receiver

## **INTERIOR & CABIN:**

2018 Factory Sunstone Interior Scheme - Like New Condition Club configuration and Forward Side facing Seat Dual Executive Writing Tables Aft Enclosed Belted Lavatory Dark High Gloss Woodwork Throughout