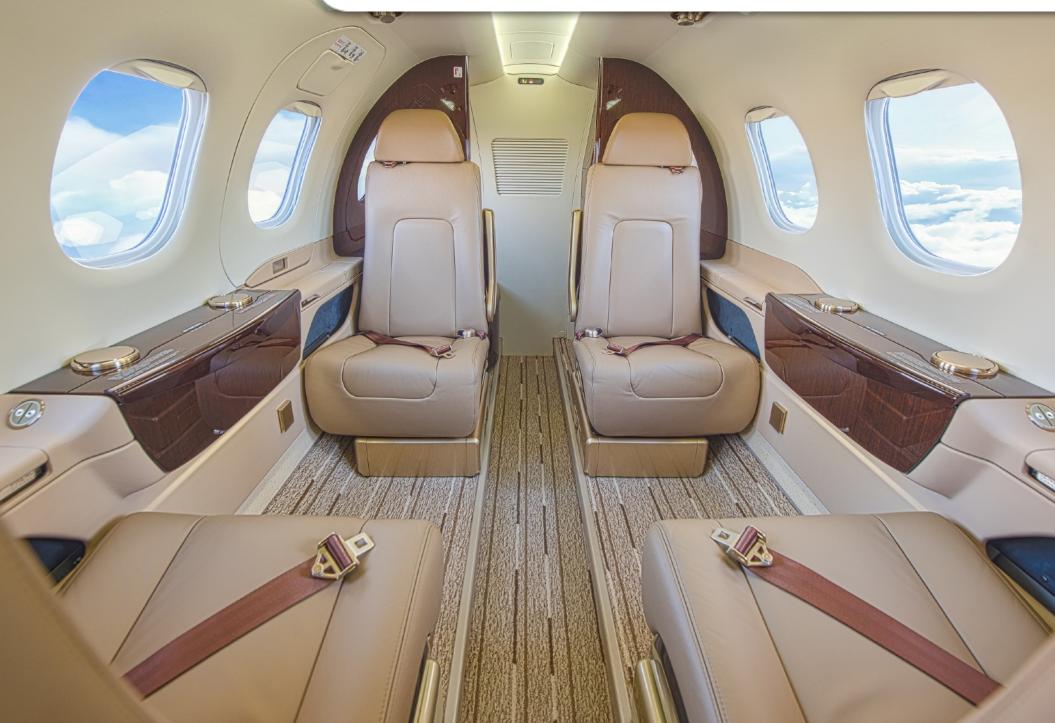

## **INTERIOR & CABIN:**

2018 Factory Sunstone Interior Scheme - Like New Condition Club configuration and Forward Side facing Seat Dual Executive Writing Tables Aft Enclosed Belted Lavatory Dark High Gloss Woodwork Throughout