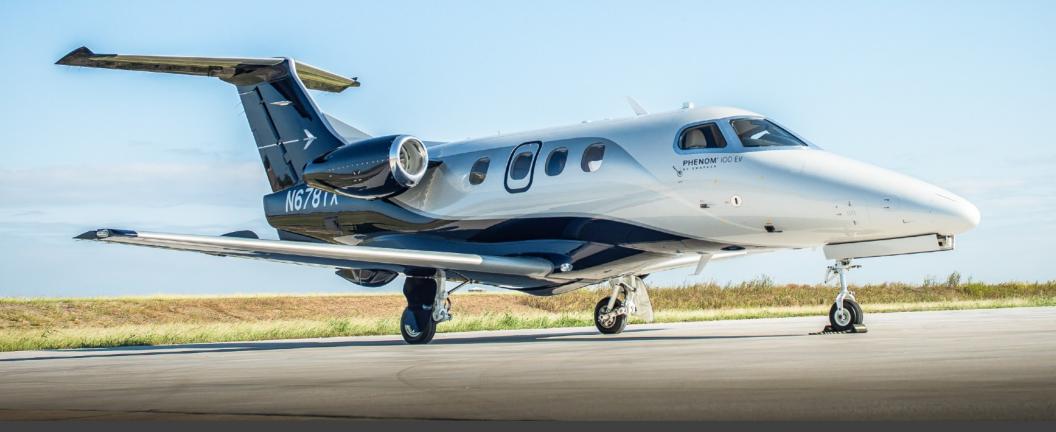

# PHENOM 100EV SN 5000400

www.jetAVIVA.com | sales@jetAVIVA.com | +1.512.410.0295

YEAR & MODEL: 2018 PHENOM 100EVAIRFRAME TT: 85 SNEWSERIAL NUMBER: 50000400ENGINE TT: 85 / 85 SNEWREGISTRATION: N678TXLOCATION: AUSTIN, TX

### EXTERIOR & PAINT:

2018 Factory Original Grey Pearl over Flag Blue with Cascata Grey Accents