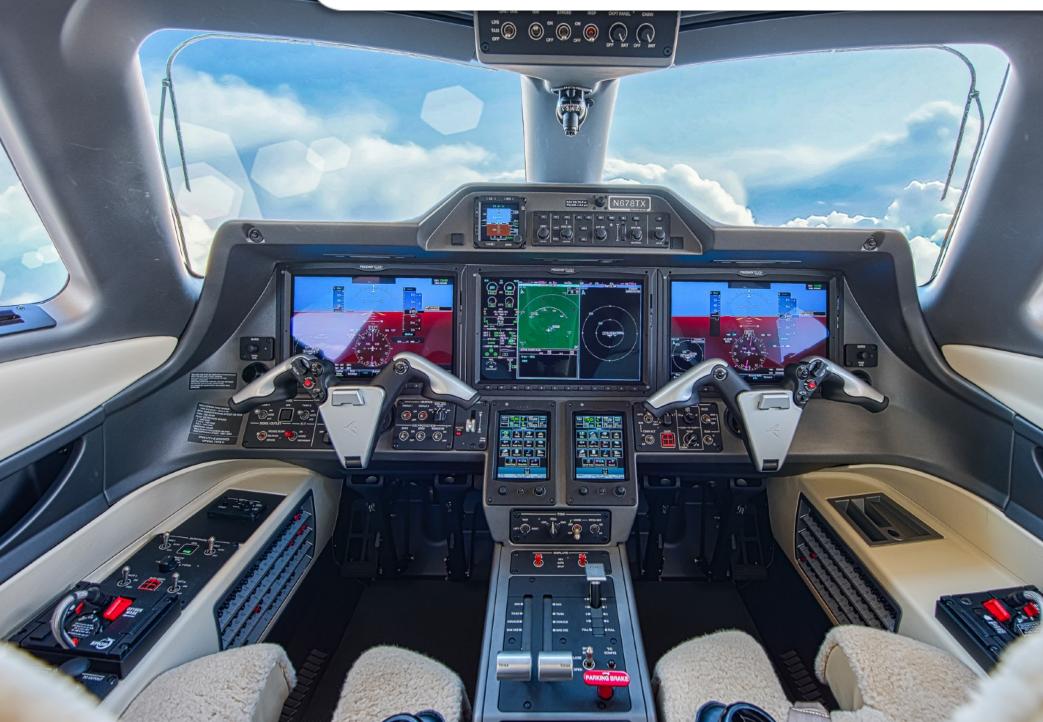

#### Prodigy Touch G3000 Avionics System

Three 14" Active Matrix LCD Displays Dual 5.7" Infrared Touch Screen Controllers Dual Mode S Transponders w/ Diversity & DME GFC-700 Autopilot with GMC-710 AP Controller TCAS-I Traffic Alerting and Collision Avoidance TAWS-B Terrain Awareness and Alerting System Synthetic Vision System Weather Radar VHF Communication (COM) **Dual Audio Panels** VOR/ILS Navigation (NAV) Satellite based Navigation (WAAS GPS) FMS w/ RNP and VNAV **Emergency Locater Transmitter** Cockpit Voice and Data Recorder (CVDR) Jeppesen Electronic Charts XM Weather and Radio Receiver