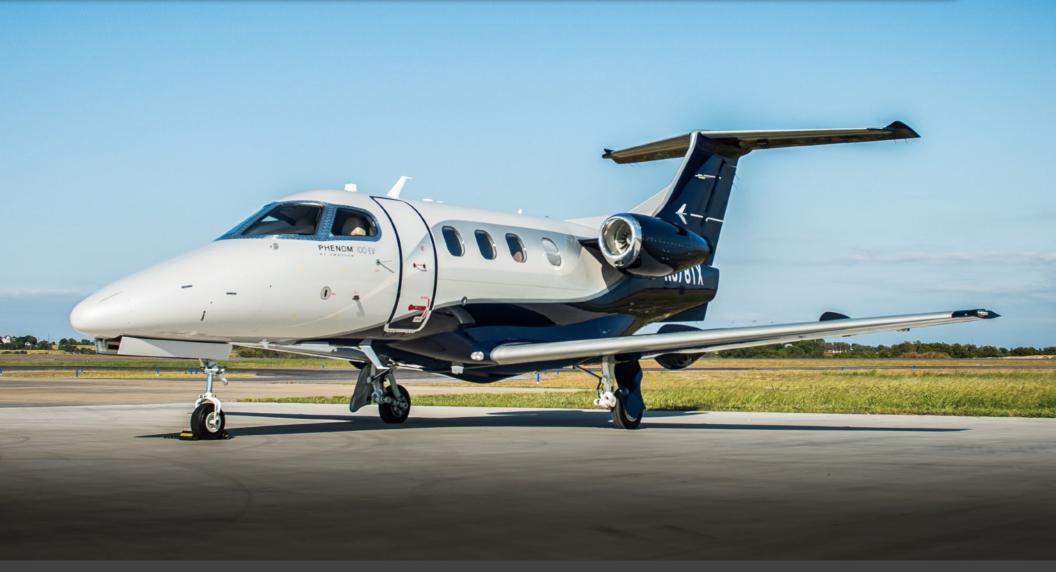

# PHENOM 100EV SN 5000400

www.jetAVIVA.com | sales@jetAVIVA.com | +1.512.410.0295

YEAR & MODEL: 2018 PHENOM 100EVAIRFRAME TT: 85 SNEWSERIAL NUMBER: 50000400ENGINE TT: 85 / 85 SNEWREGISTRATION: N678TXLOCATION: AUSTIN, TX

### EXTERIOR & PAINT:

2018 Factory Original Grey Pearl over Flag Blue with Cascata Grey Accents